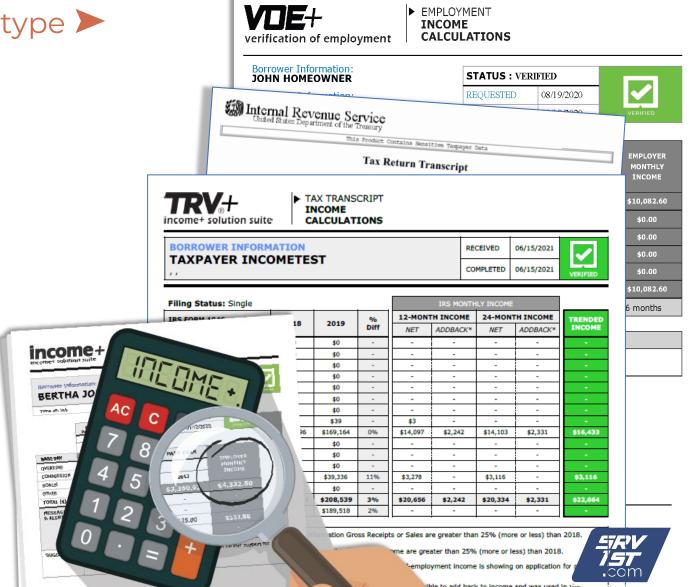

#### **NEAR-INSTANT TAX TRANSCRIPT**

- Trusted, long-term partnership with IRS IVES
- Results from days to hours

## Easy add-on feature to any report type

- ✓ Ordering transcripts or VOI includes Income+ results
- ✓ Delivered today to any LOS, web service, or API portal
- ✓ Customize rulesets to your underwriting guidelines
- ✓ Automate calculations from source documents
- ✓ Populate Income+ screens for underwriting
- ✓ Cascade through all employment and income types (Wage earners, K1, rentals, etc.)