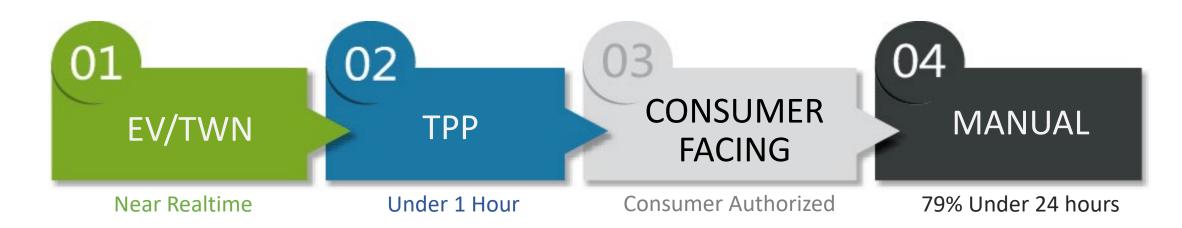

# **VOI Cascade**

NCS Workflow >

## Creates integrity, efficiency, and quality

that our clients can trust with 2/3 of manual orders completed within 24 hours

- ✓ On/Near/Offshore/Onsite Workforce
- ✓ Integrated communications with WF staff for orders
- ✓ Best in class turnaround times
- ✓ Use your account codes for TWN or EV