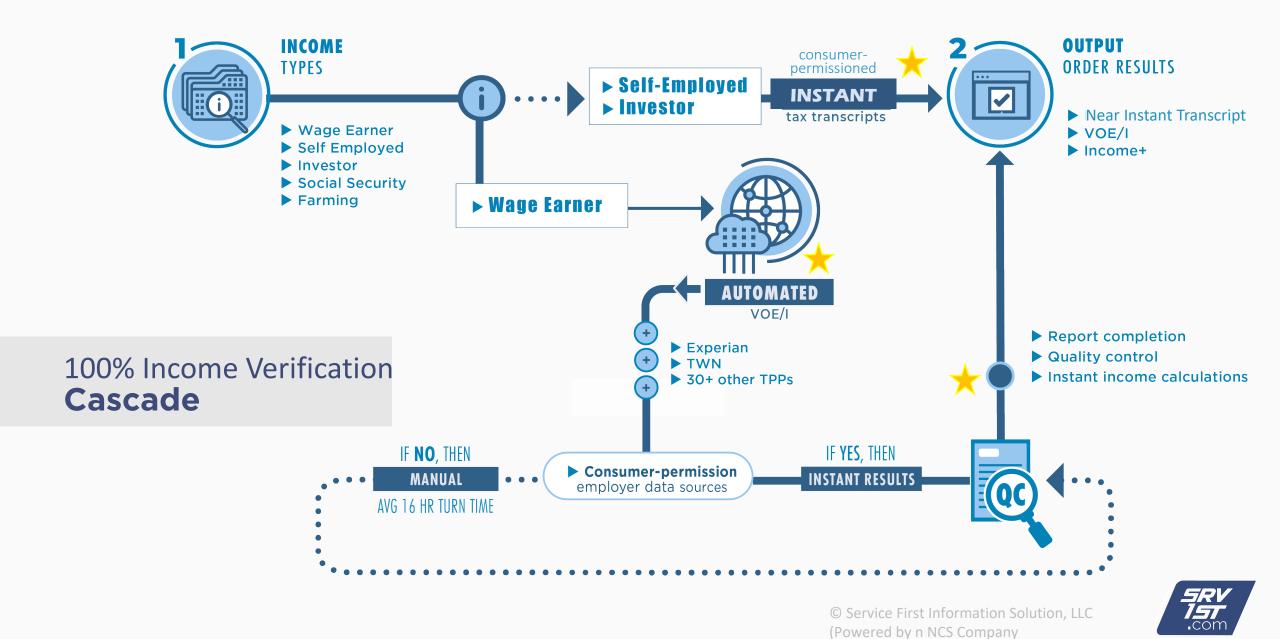

## Easy add-on feature to any report type

- ✓ Ordering transcripts or VOI includes Income+ results
- ✓ Delivered today to any LOS, web service, or API portal
- ✓ Customize rulesets to your underwriting guidelines
- ✓ Automate calculations from source documents
- ✓ Populate Income+ screens for underwriting
- ✓ Cascade through all employment and income types (Wage earners, K1, rentals, etc.)

# **VOI Cascade**

NCS Workflow >