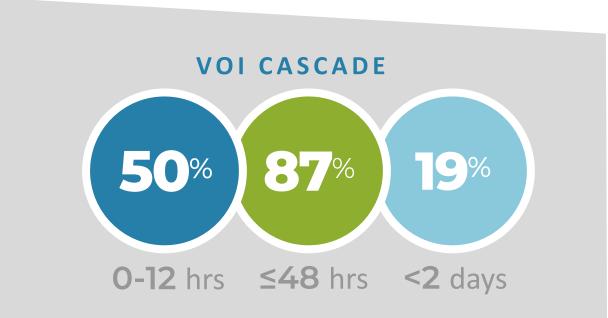

#### **VOI CASCADE**

- Robust VOE/I cascade from automated to manual fulfillment
- Access to 1,000+ databases, including the most robust library of employers and payroll income

## Creates integrity, efficiency, and quality

that our clients can trust with 2/3 of manual orders completed within 24 hours

- ✓ On/Near/Offshore/Onsite Workforce
- ✓ Integrated communications with WF staff for orders
- ✓ Best in class turnaround times
- ✓ Use your account codes for TWN or EV